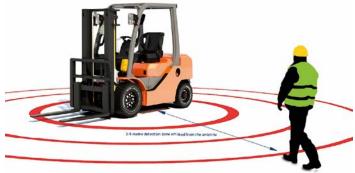

# **Area Monitoring**

### ZoneSafe

- Alerts workers from vehicles
- Reducing risk of accidents

MiniRAE 3000

- Distance adjustable from 3 9 m
- Compatible with almost all vehicles / forklifts
- RFID-TAG wearable on suit, lanyard, helmet or shoes