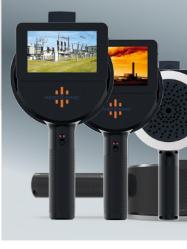

tems
- Report generation
- One hand operation
- Light weight 0,9 kg only







### **G7c Blackline Safety**

Highest Safety for your workers

- Alarming within seconds
- Works out of the box, cloudbased
- Gasdetection up to 5 sensors, connection via 2G, 3G, 4G ...
- Personal -Alarm-System with voice, text and 3G Walkie-Talkie
- Livemonitoring, Reporting









**Support** 

Werner-Heisenberg Str. 4 • 63263 Neu Isenburg Telefon: +49 6102 597707 • info@icodata.de

- Connected Worker Safety
- VOC-Measurement on PID principle
- Multigas-Measurement and Gasdetectors
- Calibration Gas and Regulators
- Wireless Gasmonitoring
- Optical Gas Imaging Cameras
- Thermography Cameras
- Acoustic camera for airleak detection and for partial discharge
- ICOdata Support: Service / Repair / Training









# **Area Monitoring**

### ZoneSafe



- Alerts workers from vehicles
- Reducing risk of accidents

MiniRAE 3000

- Distance adjustable from 3 9 m
- Compatible with almost all vehicles / forklifts
- RFID-TAG wearable on suit, lanyard, helmet or shoes

PID - Photoionisationdetectors (Lamp options: 9,8 / 10,6 / 11,7 eV) (with Sep-Tubes for Butane or Butadien)

ppbRAE

**UltraRAE** 

### **G6 Single Gas Blackline Safety**

### Personal Alarm Safety device with single gas detector

- Connected Safety via Mobile and GPS
- from Alarm to Rescue in seconds
- Cloud based. flexible configuration
- Available with one sensor of choice: H2S, CO, O2 and SO2



# G7c up to 5 Gases **Blackline Safety**

Lone Worker PPE, Gases, Voice, GPS

- Alarming within seconds
- Cloudbased, out-of-the Box
- Works