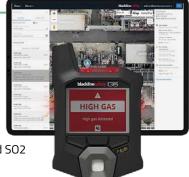

### **G6 Single Gas Blackline Safety**

### Personal Alarm Safety device with single gas detector

- Connected Safety via Mobile and GPS
- from Alarm to Rescue in seconds
- Cloud based. flexible configuration
- Available with one sensor of choice: H2S, CO, O2 and SO2