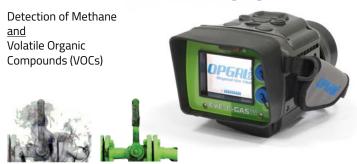

# **Connected Safety**

# **PORTFOLIO**

### **EYE-C-GAS Optical Gas Imaging**



### **Acoustic Cameras**

- finds air leaks and/ or partial discharge (PRPD)
- precise location due to 128 Microphones
- Infrared module optional
- Comprehensive location of air leaks in pressurized systems
- Report generation
- One hand operation
- Light weight 0,9 kg only







### **G7c Blackline Safety**

Highest Safety for your workers

- Alarming within seconds
- Works out of the box, cloudbased
- Gasdetection up to 5 sensors, connection via 2G, 3G, 4G ...
- Personal -Alarm-System with voice, text and 3G Walkie-Talkie
- Livemonitoring, Reporting









**Support** 

Werner-Heisenberg Str. 4 • 63263 Neu Isenburg Telefon: +49 6102 597707 • info@icodata.de

- Connected Worker Safety
- VOC-Measurement on PID principle
- Multigas-Measurement and Gasdetectors
- Calibration Gas and Reg