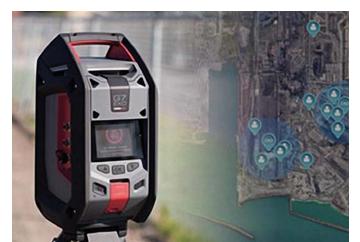

### Blackline Safety – G7 EXO

Cloud based Area Monitoring Systems for real time decisions

- 100 + days battery life
- Diffusion or Pump options
- SOS-Latch to call help
- Works seamlessly with Blackline Life
- Automatic data collection
- Autom. Firmware-Updates
- Plug-and-Play Sensormodule identical with G7c
- Area Monitoring
- External signal interface 4x
- Works seamlessly with G7c personal protection devices

### Area Monitoring – G7 EXO

- Also as Rental unit and for Turnarounds
- Positioning, switching-on, no software installation needed
- Communication over 2G, 3G, 4G
- Wide choise of Gassensors up to 20