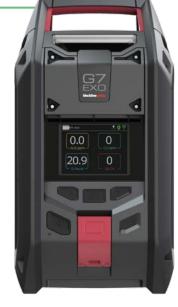

### Blackline Safety – G7 EXO

Cloud based Area Monitoring Systems for real time decisions

- 100 + days battery life
- Diffusion or Pump options
- SOS-Latch to call help
- Works seamlessly with Blackline Life
- Automatic data collection
- Autom. Firmware-Updates
- Plug-and-Play Sensormodule identical with G7c
- Area Monitoring
- External signal interface 4x
- Works seamlessly with G7c personal protection devices

### Area Monitoring – G7 EXO

- Also as Rental unit and for Turnarounds
- Positioning, switching-on, no software installation needed
- Communication over 2G, 3G, 4G
- Wide choise of Gassensors up to 20