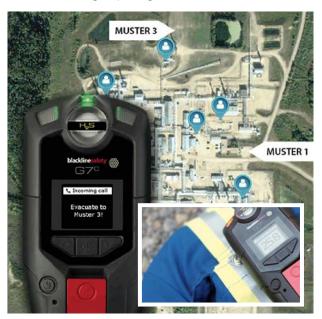

### **G7c Blackline Safety**

Highest Safety for your workers

- Alarming within seconds
- Works out of the box, cloudbased
- Gasdetection up to 5 sensors, connection via 2G, 3G, 4G ...
- Personal -Alarm-System with voice, text and 3G Walkie-Talkie
- Livemonitoring, Reporting

# G7c up to 5 Gases **Blackline Safety**

Lone Worker PPE, Gases, Voice, GPS

- Alarming within seconds
- Cloudbased, out-of-the Box
- Works with Area Monitor G7c EXO