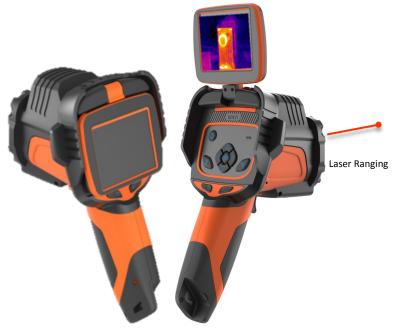

## SATIR D300

High Performance IR Camera with Laser Ranging

SATIR D300 has been designed with the user in mind to ensure that it is simple to use while delivering a high quality image with a 384x288 resolution.

The D300 comes with a laser ranging feature which allows the user to point the laser to the target and it automatically focus the image.

The D300 comes with Duo Vision Plus and a touch screen that will auto focus to ensure the user has a clearly focused thermal image. This means when generating a report the image is already focused which enables accurate evaluation.

## **Features**

- Newly Designed Platform
- High Speed Processing allows for Quick High Quality image output
- IR/Digital/Duo Vision Plus
- Laser Ranging
- Adaptable LCD Display
- Motorised Lens
- Easy to use interface
- 5 MP High Definition Camera
- Thermal Video Recording
- Long Battery Life